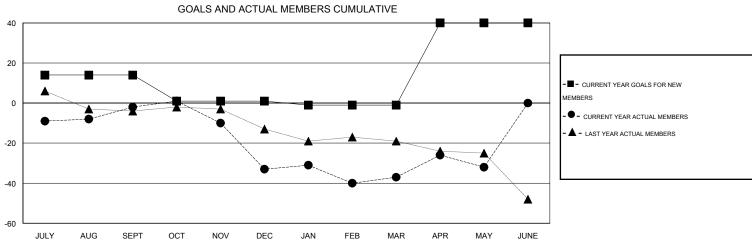

## GMT: THOMAS MATNEY LOCATION INDIANA GMT CA 1

|               |                  | Clubs            |                  |                  | Members               |                    |                                     |                    |                  |  |
|---------------|------------------|------------------|------------------|------------------|-----------------------|--------------------|-------------------------------------|--------------------|------------------|--|
|               | RESUL            | TS FOR 2014-2015 |                  |                  | RESULTS FOR 2014-2015 |                    |                                     |                    |                  |  |
| QUARTER       | NEW CLUB<br>GOAL | NEW CLUBS        | DROPPED<br>CLUBS | NET<br>GAIN/LOSS | QUARTER               | NEW MEMBER<br>GOAL | CHARTER AND<br>NEW MEMBERS<br>ADDED | DROPPED<br>MEMBERS | NET<br>GAIN/LOSS |  |
| JULY/AUG/SEPT | 0                | 0                | 0                | 0                | JULY/AUG/SEPT         | 14                 | 45                                  | 47                 | -2               |  |
| OCT/NOV/DEC   | 0                | 0                | 0                | 0                | OCT/NOV/DEC           | -13                | 31                                  | 62                 | -31              |  |
| JAN/FEB/MAR   | 0                | 0                | 0                | 0                | JAN/FEB/MAR           | -2                 | 36                                  | 40                 | -4               |  |
| APR/MAY/JUNE  | 1                | 0                | 0                | 0                | APR/MAY/JUNE          | 41                 | 28                                  | 23                 | 5                |  |